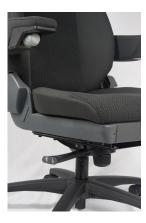

#### Description

ISRI Big Boy Office Chair - seating on a higher level.

Advanced design incorporating seating technology ensures maximum safety and comfort. Efficient operating weight range up to 135kg, integrated head restraint and anatomically shaped cushion and backrest foams are just some of the standard features in the ISRI Big Boy Office Chair. This Chair meets the AFRDI rating of Single-Shift use for occupants up to 135kg.

### **Technical Data**

- Standard seat cushion.
- Cushion length adjustment.
- High backrest with integrated head restraint.
- Backrest adjustment.
- Gas height adjustment seating height from 460mm-560mm.
- Adjustable free floating inclination.
- Adjustable armrests.
- Trimmed in breathable charcoal cloth.
- 31.5kg dead weight.