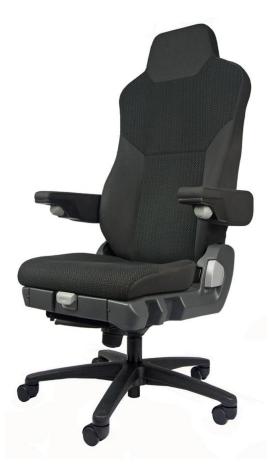

# ISRI<sup>®</sup> Big Boy<sup>®</sup> Office Chair

#### Description

ISRI Big Boy Office Chair - seating on a higher level.

Advanced design incorporating seating technology ensures maximum safety and comfort. Efficient operating weight range up to 135kg, integrated head restraint and anatomically shaped cushion and backrest foams are just some of the standard features in the ISRI Big Boy Office Chair. This Chair meets the AFRDI rating of Single-Shift use for occupants up to 135kg.

### **Technical Data**

- Standard seat cushion.
- Cushion length adjustment.
- High backrest with integrated head restraint.
- Backrest adjustment.
- Gas height adjustment seating height from 460mm-560mm.
- Adjustable free floating inclination.
- Adjustable armrests.
- Trimmed in breathable charcoal cloth.
- 31.5kg dead weight.